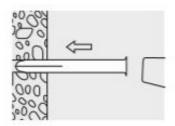

## Installation Guidelines:

Tap into Place

Place Screw in Plug & tighten until secure

Deligo Ltd. 2017 - This document is provided to the public for information purposes only and is subjected to change without notice. Deligo Ltd make no promise of the document keeping the information contained within