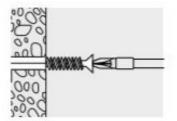

## Installation Guidelines:

Tap into Place

Place Screw in Plug & tighten until secure

Deligo Ltd. 2017 - This document is provided to the public for information purposes only and is subjected to change without notice. Deligo Ltd make no promise of the document keeping the information contained within