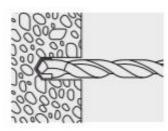

## OTHER ADDITIONAL INFORMATION

| Code     | Colour | Length (mm) | Drill Size | Imperial Screw<br>Gauge | Metric Screw<br>(mm) |
|----------|--------|-------------|------------|-------------------------|----------------------|
| MPYELLOW | Yellow | 25          | 5          | 4 - 6                   | 2.9 - 3.5            |
| MPRED    | Red    | 30          | 5.5/6      | 6 - 10                  | 3.5 - 5              |
| MPBROWN  | Brown  | 35          | 7          | 10 - 14                 | 5 - 6                |

## Installation Guidelines:

Tap into Place

Place Screw in Plug & tighten until secure

Deligo Ltd. 2017 - This document is provided to the public for information purposes only and is subjected to change without notice. Deligo Ltd make no promise of the document keeping the information contained within